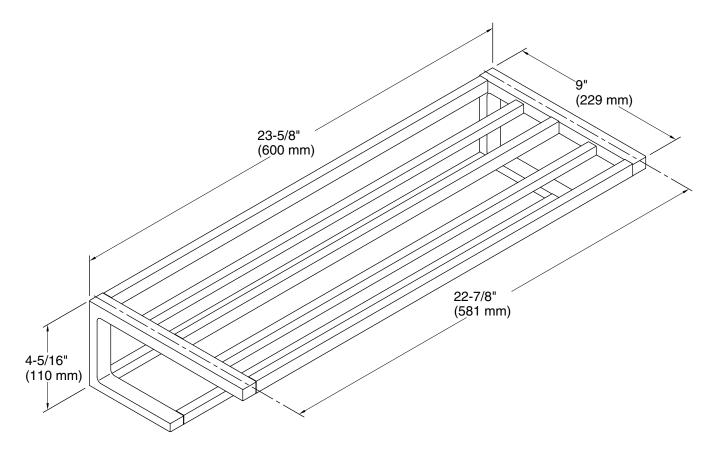

## **Technical Information**

All product dimensions are nominal.

Installation Type: Wall-mount Material: Metal